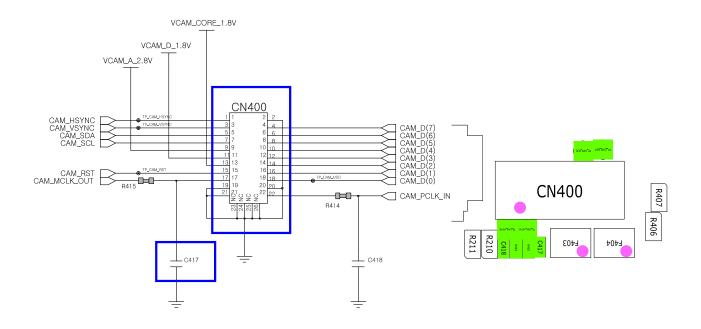

# 8. Level 3 Repair

## 8-1. Block Diagram



# 8-2. PCB Diagrams

## 8-2-1. Top



## 8-2-2. Bottom



# 8-3. Flow Chart of Troubleshooting

# Equipments



á Oscilloscope



á Digital Multimete



á Power Supply



á + driver, ESD Safe Tweezer



↑ 8960 & Spectrum Analyzer



á Soldering iron

#### 8-3-1. Power On







## 8-3-2. Initial





## 8-3-3. Charging Part





## 8-3-4. Sim Part







## 8-3-5. Charging Part





# 8-3-6. Microphone Part (Main MIC)









# 8-3-7. Speaker Part









## 8-3-7. Receiver Part





# RCV +/-





#### 8-3-8. BT





## 8-3-9. FM RADIO







## 8-3-10. LCD

LCD is still off after PWR ON







## 8-3-11. 2M CAM







#### 8-3-12. GSM850 Rx



#### 8-3-13. GSM900 Rx



#### 8-3-14. DCS Rx



## 8-3-15. PCS Rx







#### 8-3-16. GSM850/900 Tx



## 8-3-17. DCS/PCS Tx