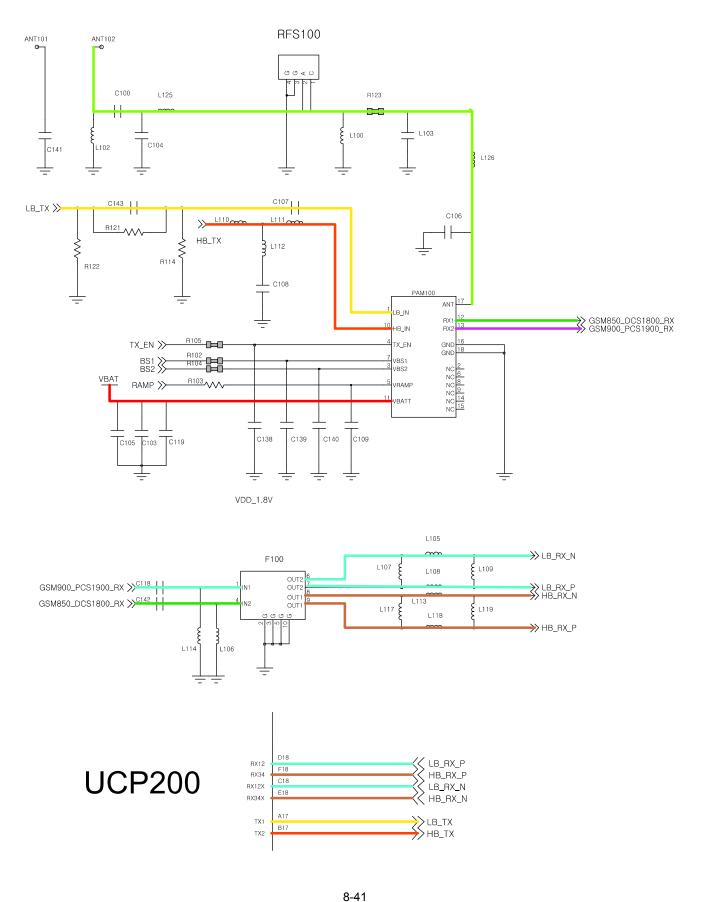

k Diagram



# 8-2. PCB Diagrams

## 8-2-1. Top



## 8-2-2. Bottom



# 8-3. Flow Chart of Troubleshooting

# Equipments



á Oscilloscope



á Digital Multimete



á Power Supply



á + driver, ESD Safe Tweezer



↑ 8960 & Spectrum Analyzer



á Soldering iron

#### 8-3-1. Power On







## 8-3-2. Initial





## 8-3-3. Charging Part





## 8-3-4. Sim Part







## 8-3-5. Charging Part





# 8-3-6. Microphone Part (Main MIC)









# 8-3-7. Speaker Part









## 8-3-7. Receiver Part





# RCV +/-





#### 8-3-8. BT





## 8-3-9. FM RADIO







## 8-3-10. LCD

LCD is still off after PWR ON







## 8-3-11. 2M CAM







#### 8-3-12. GSM850 Rx



#### 8-3-13. GSM900 Rx



#### 8-3-14. DCS Rx



## 8-3-15. PCS Rx







#### 8-3-16. GSM850/900 Tx



## 8-3-17. DCS/PCS Tx