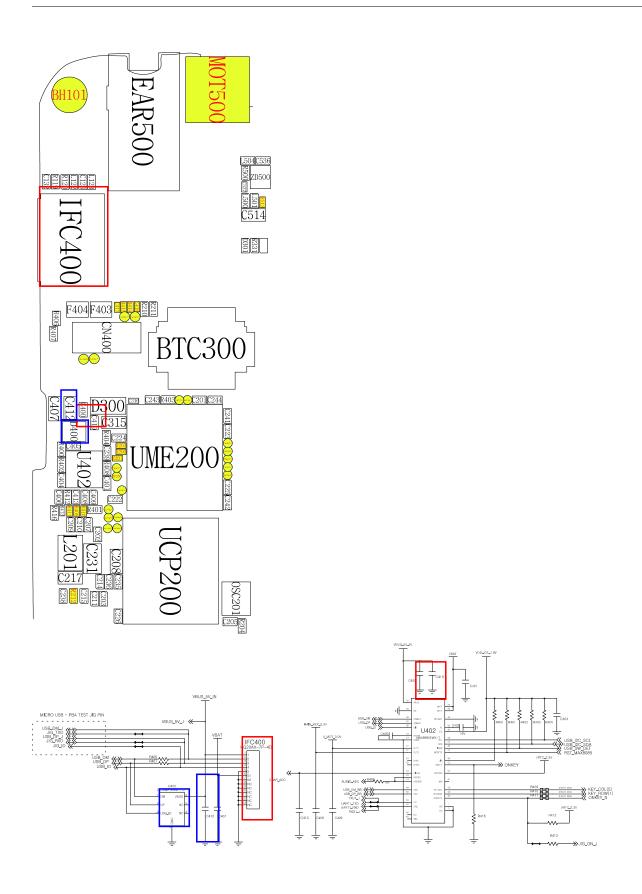

# 8. Level 3 Repair

## 8-1. Block Diagram



# 8-2. PCB Diagrams

## 8-2-1. Top



## 8-2-2. Bottom



# 8-3. Flow Chart of Troubleshooting

# Equipments



á Oscilloscope



á Digital Multimete



á Power Supply



á + driver, ESD Safe Tweezer



↑ 8960 & Spectrum Analyzer



á Soldering iron

#### 8-3-1. Power On







## 8-3-2. Initial





## 8-3-3. Charging Part





## 8-3-4. Sim Part







## 8-3-5. Charging Part





# 8-3-6. Microphone Part (Main MIC)









# 8-3-7. Speaker Part









## 8-3-7. Receiver Part





# RCV +/-





#### 8-3-8. BT





## 8-3-9. FM RADIO







## 8-3-10. LCD

LCD is still off after PWR ON







## 8-3-11. 2M CAM







#### 8-3-12. GSM850 Rx



#### 8-3-13. GSM900 Rx



#### 8-3-14. DCS Rx



## 8-3-15. PCS Rx







#### 8-3-16. GSM850/900 Tx



## 8-3-17. DCS/PCS Tx