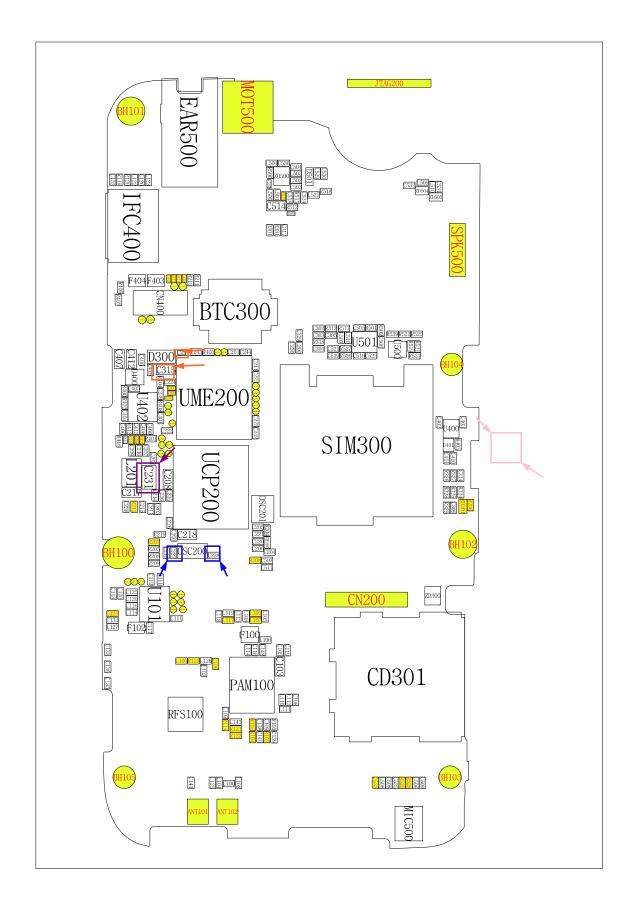

# 8. Level 3 Repair

## 8-1. Block Diagram



# 8-2. PCB Diagrams

## 8-2-1. Top



## 8-2-2. Bottom



# 8-3. Flow Chart of Troubleshooting

# Equipments



á Oscilloscope



á Digital Multimete



á Power Supply



á + driver, ESD Safe Tweezer



↑ 8960 & Spectrum Analyzer



á Soldering iron

#### 8-3-1. Power On







## 8-3-2. Initial





## 8-3-3. Charging Part





## 8-3-4. Sim Part







## 8-3-5. Charging Part





# 8-3-6. Microphone Part (Main MIC)









# 8-3-7. Speaker Part









## 8-3-7. Receiver Part





# RCV +/-





#### 8-3-8. BT





## 8-3-9. FM RADIO







## 8-3-10. LCD

LCD is still off after PWR ON







## 8-3-11. 2M CAM







#### 8-3-12. GSM850 Rx



#### 8-3-13. GSM900 Rx



#### 8-3-14. DCS Rx



## 8-3-15. PCS Rx







#### 8-3-16. GSM850/900 Tx



## 8-3-17. DCS/PCS Tx