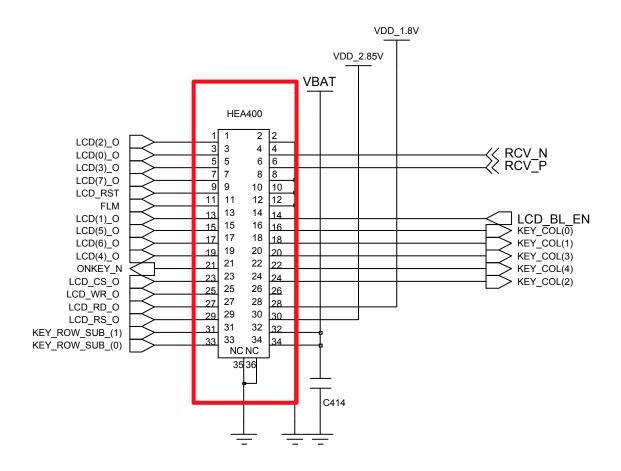

# 8. Level 3 Repair

## 8-1. Block Diagram



# 8-2. PCB Diagrams

## 8-2-1. Top



## 8-2-2. Bottom



# 8-3. Flow Chart of Troubleshooting

# Equipments



á Oscilloscope



á Digital Multimete



á Power Supply



á + driver, ESD Safe Tweezer



↑ 8960 & Spectrum Analyzer



á Soldering iron

#### 8-3-1. Power On







## 8-3-2. Initial





## 8-3-3. Charging Part





## 8-3-4. Sim Part







## 8-3-5. Charging Part





# 8-3-6. Microphone Part (Main MIC)









# 8-3-7. Speaker Part









## 8-3-7. Receiver Part





# RCV +/-





#### 8-3-8. BT





## 8-3-9. FM RADIO







## 8-3-10. LCD

LCD is still off after PWR ON







## 8-3-11. 2M CAM







#### 8-3-12. GSM850 Rx



#### 8-3-13. GSM900 Rx



#### 8-3-14. DCS Rx



## 8-3-15. PCS Rx







#### 8-3-16. GSM850/900 Tx



## 8-3-17. DCS/PCS Tx