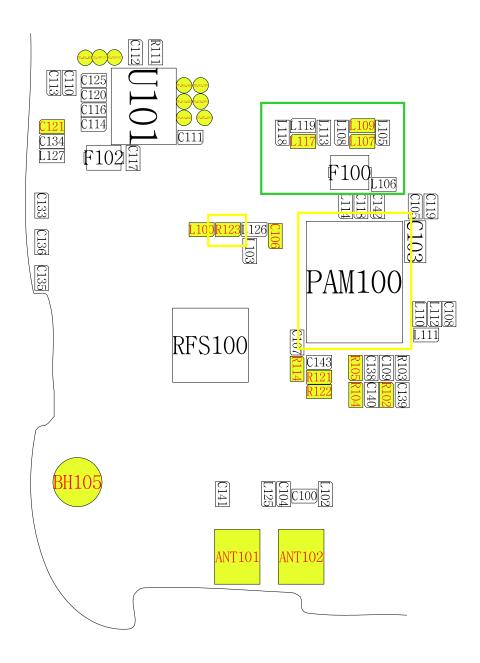

# 8. Level 3 Repair

## 8-1. Block Diagram



# 8-2. PCB Diagrams

## 8-2-1. Top



## 8-2-2. Bottom



# 8-3. Flow Chart of Troubleshooting

# Equipments



á Oscilloscope



á Digital Multimete



á Power Supply



á + driver, ESD Safe Tweezer



↑ 8960 & Spectrum Analyzer



á Soldering iron

#### 8-3-1. Power On







## 8-3-2. Initial





## 8-3-3. Charging Part





## 8-3-4. Sim Part







## 8-3-5. Charging Part





# 8-3-6. Microphone Part (Main MIC)









# 8-3-7. Speaker Part









## 8-3-7. Receiver Part





# RCV +/-





#### 8-3-8. BT





## 8-3-9. FM RADIO







## 8-3-10. LCD

LCD is still off after PWR ON







## 8-3-11. 2M CAM







#### 8-3-12. GSM850 Rx



#### 8-3-13. GSM900 Rx



#### 8-3-14. DCS Rx



## 8-3-15. PCS Rx







#### 8-3-16. GSM850/900 Tx



## 8-3-17. DCS/PCS Tx