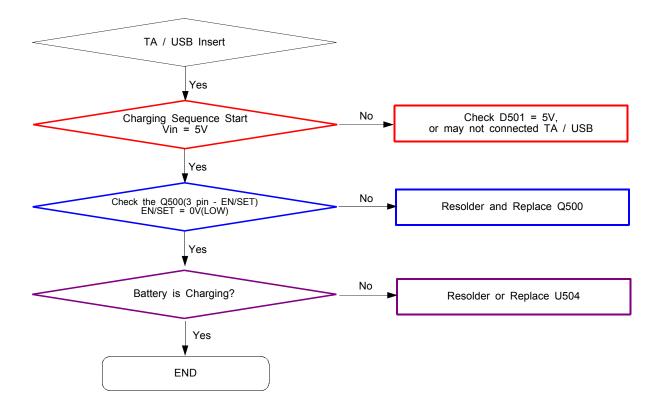

# 8. Level 3 Repair

## 8-1. Block Diagram



# 8-2. PCB Diagrams

## 8-2-1. Top



## 8-2-2. Bottom



# 8-3. Flow Chart of Troubleshooting

# Equipments



á Oscilloscope



á Digital Multimete



á Power Supply



á + driver, ESD Safe Tweezer



↑ 8960 & Spectrum Analyzer



á Soldering iron

#### 8-3-1. Power On







## 8-3-2. Initial





## 8-3-3. Charging Part





## 8-3-4. Sim Part







## 8-3-5. Charging Part





# 8-3-6. Microphone Part (Main MIC)









# 8-3-7. Speaker Part









## 8-3-7. Receiver Part





# RCV +/-





#### 8-3-8. BT





## 8-3-9. FM RADIO







## 8-3-10. LCD

LCD is still off after PWR ON







## 8-3-11. 2M CAM







#### 8-3-12. GSM850 Rx



#### 8-3-13. GSM900 Rx



#### 8-3-14. DCS Rx



## 8-3-15. PCS Rx







#### 8-3-16. GSM850/900 Tx



## 8-3-17. DCS/PCS Tx