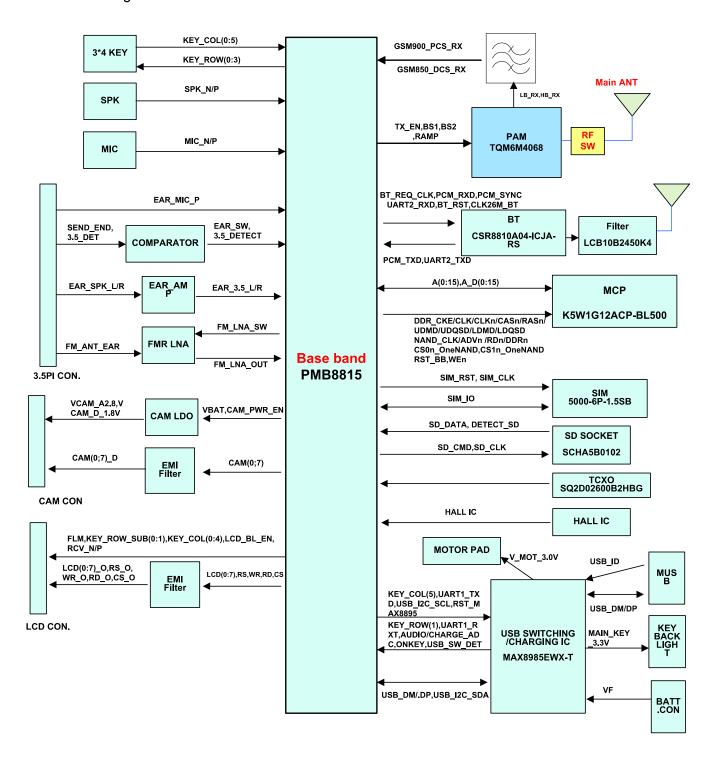

# 8. Level 3 Repair

## 8-1. Block Diagram



# 8-2. PCB Diagrams

## 8-2-1. Top



## 8-2-2. Bottom



# 8-3. Flow Chart of Troubleshooting

# Equipments



á Oscilloscope



á Digital Multimete



á Power Supply



á + driver, ESD Safe Tweezer



↑ 8960 & Spectrum Analyzer



á Soldering iron

#### 8-3-1. Power On







## 8-3-2. Initial





## 8-3-3. Charging Part





## 8-3-4. Sim Part







## 8-3-5. Charging Part





# 8-3-6. Microphone Part (Main MIC)









# 8-3-7. Speaker Part









## 8-3-7. Receiver Part





# RCV +/-





#### 8-3-8. BT





## 8-3-9. FM RADIO







## 8-3-10. LCD

LCD is still off after PWR ON







## 8-3-11. 2M CAM







#### 8-3-12. GSM850 Rx



#### 8-3-13. GSM900 Rx



#### 8-3-14. DCS Rx



## 8-3-15. PCS Rx







#### 8-3-16. GSM850/900 Tx



## 8-3-17. DCS/PCS Tx