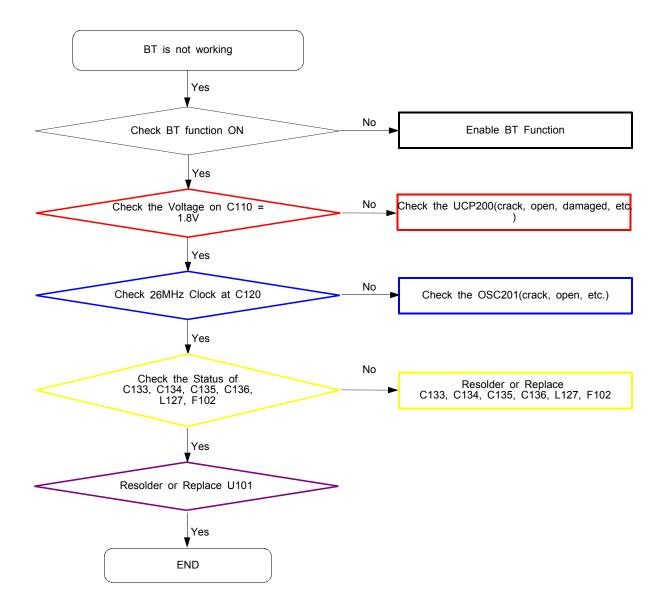

# 8. Level 3 Repair

## 8-1. Block Diagram



# 8-2. PCB Diagrams

## 8-2-1. Top



## 8-2-2. Bottom



# 8-3. Flow Chart of Troubleshooting

# Equipments



á Oscilloscope



á Digital Multimete



á Power Supply



á + driver, ESD Safe Tweezer



↑ 8960 & Spectrum Analyzer



á Soldering iron

#### 8-3-1. Power On







## 8-3-2. Initial





## 8-3-3. Charging Part





## 8-3-4. Sim Part







## 8-3-5. Charging Part





# 8-3-6. Microphone Part (Main MIC)









# 8-3-7. Speaker Part









## 8-3-7. Receiver Part





# RCV +/-





#### 8-3-8. BT





## 8-3-9. FM RADIO







## 8-3-10. LCD

LCD is still off after PWR ON







## 8-3-11. 2M CAM







#### 8-3-12. GSM850 Rx



#### 8-3-13. GSM900 Rx



#### 8-3-14. DCS Rx



## 8-3-15. PCS Rx







#### 8-3-16. GSM850/900 Tx



## 8-3-17. DCS/PCS Tx