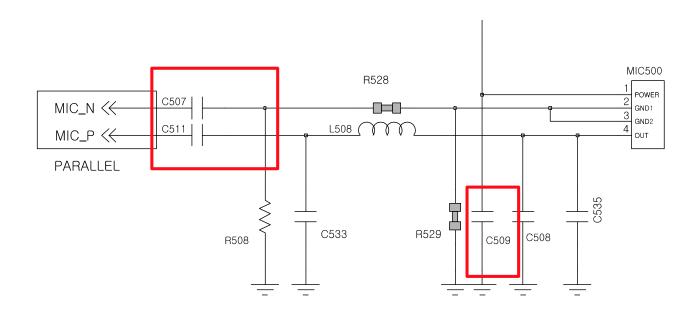

# 8. Level 3 Repair

## 8-1. Block Diagram



# 8-2. PCB Diagrams

## 8-2-1. Top



## 8-2-2. Bottom



# 8-3. Flow Chart of Troubleshooting

# Equipments



á Oscilloscope



á Digital Multimete



á Power Supply



á + driver, ESD Safe Tweezer



↑ 8960 & Spectrum Analyzer



á Soldering iron

#### 8-3-1. Power On







## 8-3-2. Initial





## 8-3-3. Charging Part





## 8-3-4. Sim Part







## 8-3-5. Charging Part





# 8-3-6. Microphone Part (Main MIC)









# 8-3-7. Speaker Part









## 8-3-7. Receiver Part





# RCV +/-





#### 8-3-8. BT





## 8-3-9. FM RADIO







## 8-3-10. LCD

LCD is still off after PWR ON







## 8-3-11. 2M CAM







#### 8-3-12. GSM850 Rx



#### 8-3-13. GSM900 Rx



#### 8-3-14. DCS Rx



## 8-3-15. PCS Rx







#### 8-3-16. GSM850/900 Tx



## 8-3-17. DCS/PCS Tx