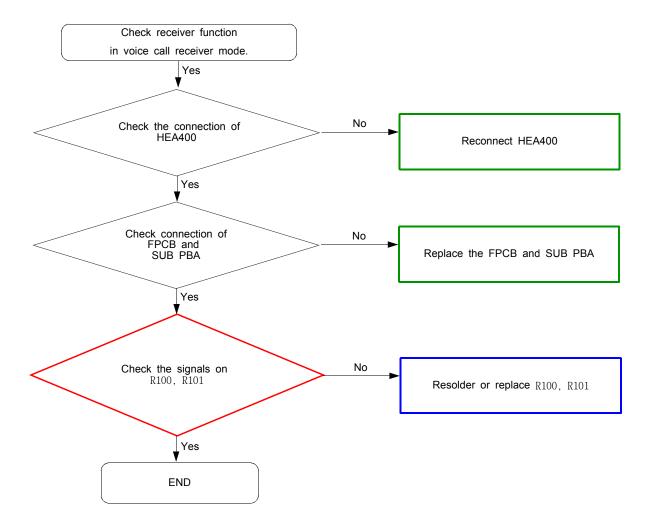

# 8. Level 3 Repair

## 8-1. Block Diagram



# 8-2. PCB Diagrams

## 8-2-1. Top



## 8-2-2. Bottom



# 8-3. Flow Chart of Troubleshooting

# Equipments



á Oscilloscope



á Digital Multimete



á Power Supply



á + driver, ESD Safe Tweezer



↑ 8960 & Spectrum Analyzer



á Soldering iron

#### 8-3-1. Power On







## 8-3-2. Initial





## 8-3-3. Charging Part





## 8-3-4. Sim Part







## 8-3-5. Charging Part





# 8-3-6. Microphone Part (Main MIC)









# 8-3-7. Speaker Part









## 8-3-7. Receiver Part





# RCV +/-





#### 8-3-8. BT





## 8-3-9. FM RADIO







## 8-3-10. LCD

LCD is still off after PWR ON







## 8-3-11. 2M CAM







#### 8-3-12. GSM850 Rx



#### 8-3-13. GSM900 Rx



#### 8-3-14. DCS Rx



## 8-3-15. PCS Rx







#### 8-3-16. GSM850/900 Tx



## 8-3-17. DCS/PCS Tx