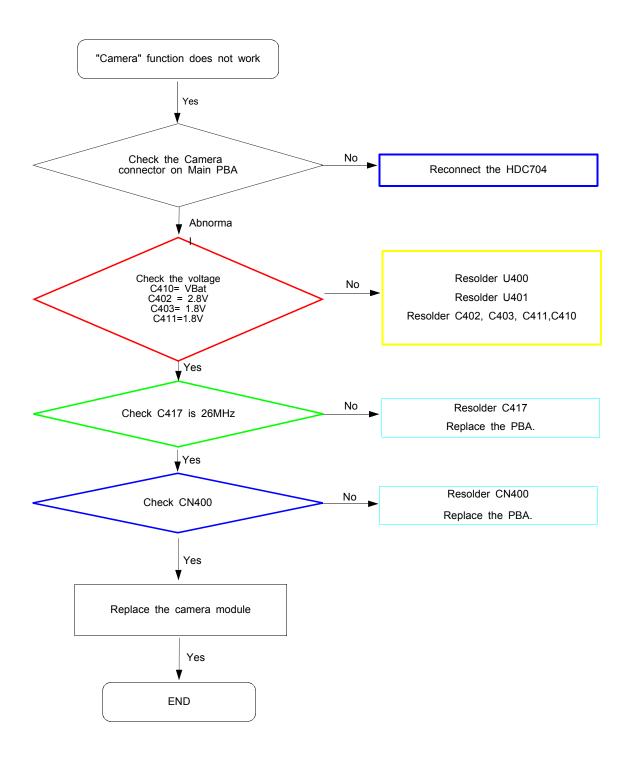

# 8. Level 3 Repair

## 8-1. Block Diagram



# 8-2. PCB Diagrams

## 8-2-1. Top



## 8-2-2. Bottom



# 8-3. Flow Chart of Troubleshooting

# Equipments



á Oscilloscope



á Digital Multimete



á Power Supply



á + driver, ESD Safe Tweezer



↑ 8960 & Spectrum Analyzer



á Soldering iron

#### 8-3-1. Power On







## 8-3-2. Initial





## 8-3-3. Charging Part





## 8-3-4. Sim Part







## 8-3-5. Charging Part





# 8-3-6. Microphone Part (Main MIC)









# 8-3-7. Speaker Part









## 8-3-7. Receiver Part





# RCV +/-





#### 8-3-8. BT





## 8-3-9. FM RADIO







## 8-3-10. LCD

LCD is still off after PWR ON







## 8-3-11. 2M CAM







#### 8-3-12. GSM850 Rx



#### 8-3-13. GSM900 Rx



#### 8-3-14. DCS Rx



## 8-3-15. PCS Rx







#### 8-3-16. GSM850/900 Tx



## 8-3-17. DCS/PCS Tx