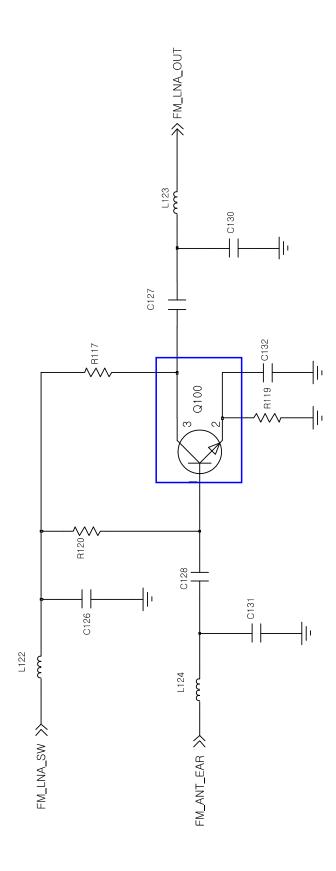

# 8. Level 3 Repair

## 8-1. Block Diagram



# 8-2. PCB Diagrams

## 8-2-1. Top



## 8-2-2. Bottom



# 8-3. Flow Chart of Troubleshooting

# Equipments



á Oscilloscope



á Digital Multimete



á Power Supply



á + driver, ESD Safe Tweezer



↑ 8960 & Spectrum Analyzer



á Soldering iron

#### 8-3-1. Power On







## 8-3-2. Initial





## 8-3-3. Charging Part





## 8-3-4. Sim Part







## 8-3-5. Charging Part





# 8-3-6. Microphone Part (Main MIC)









# 8-3-7. Speaker Part









## 8-3-7. Receiver Part





# RCV +/-





#### 8-3-8. BT





## 8-3-9. FM RADIO







## 8-3-10. LCD

LCD is still off after PWR ON







## 8-3-11. 2M CAM







#### 8-3-12. GSM850 Rx



#### 8-3-13. GSM900 Rx



#### 8-3-14. DCS Rx



## 8-3-15. PCS Rx







#### 8-3-16. GSM850/900 Tx



## 8-3-17. DCS/PCS Tx