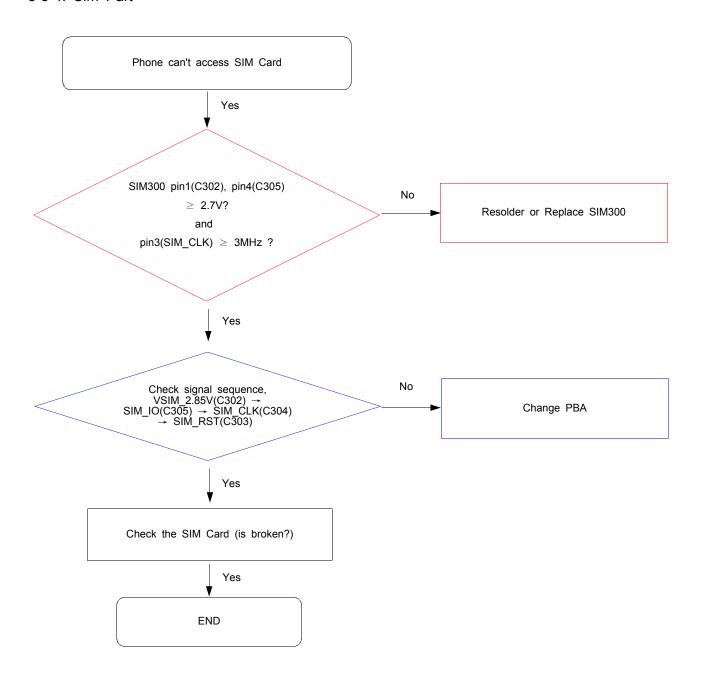

# 8. Level 3 Repair

## 8-1. Block Diagram



# 8-2. PCB Diagrams

## 8-2-1. Top



## 8-2-2. Bottom



# 8-3. Flow Chart of Troubleshooting

# Equipments



á Oscilloscope



á Digital Multimete



á Power Supply



á + driver, ESD Safe Tweezer



↑ 8960 & Spectrum Analyzer



á Soldering iron

#### 8-3-1. Power On







## 8-3-2. Initial





## 8-3-3. Charging Part





## 8-3-4. Sim Part







## 8-3-5. Charging Part





# 8-3-6. Microphone Part (Main MIC)









# 8-3-7. Speaker Part









## 8-3-7. Receiver Part





# RCV +/-





#### 8-3-8. BT





## 8-3-9. FM RADIO







## 8-3-10. LCD

LCD is still off after PWR ON







## 8-3-11. 2M CAM







#### 8-3-12. GSM850 Rx



#### 8-3-13. GSM900 Rx



#### 8-3-14. DCS Rx



## 8-3-15. PCS Rx







#### 8-3-16. GSM850/900 Tx



## 8-3-17. DCS/PCS Tx