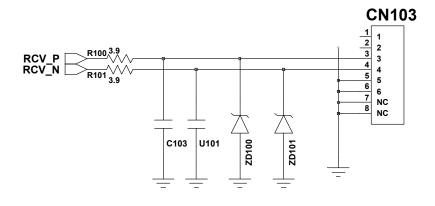

# 8. Level 3 Repair

## 8-1. Block Diagram



# 8-2. PCB Diagrams

## 8-2-1. Top



## 8-2-2. Bottom



# 8-3. Flow Chart of Troubleshooting

# Equipments



á Oscilloscope



á Digital Multimete



á Power Supply



á + driver, ESD Safe Tweezer



↑ 8960 & Spectrum Analyzer



á Soldering iron

#### 8-3-1. Power On







## 8-3-2. Initial





## 8-3-3. Charging Part





## 8-3-4. Sim Part







## 8-3-5. Charging Part





# 8-3-6. Microphone Part (Main MIC)









# 8-3-7. Speaker Part









## 8-3-7. Receiver Part





# RCV +/-





#### 8-3-8. BT





## 8-3-9. FM RADIO







## 8-3-10. LCD

LCD is still off after PWR ON







## 8-3-11. 2M CAM







#### 8-3-12. GSM850 Rx



#### 8-3-13. GSM900 Rx



#### 8-3-14. DCS Rx



## 8-3-15. PCS Rx







#### 8-3-16. GSM850/900 Tx



## 8-3-17. DCS/PCS Tx