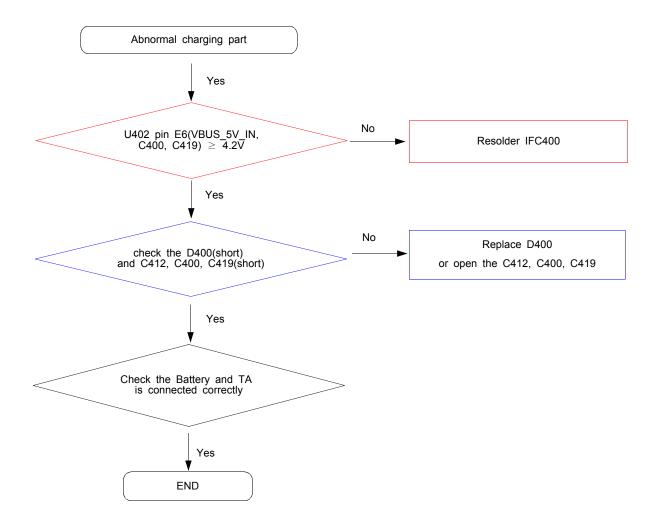

# 8. Level 3 Repair

## 8-1. Block Diagram



# 8-2. PCB Diagrams

## 8-2-1. Top



## 8-2-2. Bottom



# 8-3. Flow Chart of Troubleshooting

# Equipments



á Oscilloscope



á Digital Multimete



á Power Supply



á + driver, ESD Safe Tweezer



↑ 8960 & Spectrum Analyzer



á Soldering iron

#### 8-3-1. Power On







## 8-3-2. Initial





## 8-3-3. Charging Part





## 8-3-4. Sim Part







## 8-3-5. Charging Part





# 8-3-6. Microphone Part (Main MIC)









# 8-3-7. Speaker Part









## 8-3-7. Receiver Part





# RCV +/-





#### 8-3-8. BT





## 8-3-9. FM RADIO







## 8-3-10. LCD

LCD is still off after PWR ON







## 8-3-11. 2M CAM







#### 8-3-12. GSM850 Rx



#### 8-3-13. GSM900 Rx



#### 8-3-14. DCS Rx



## 8-3-15. PCS Rx







#### 8-3-16. GSM850/900 Tx



## 8-3-17. DCS/PCS Tx