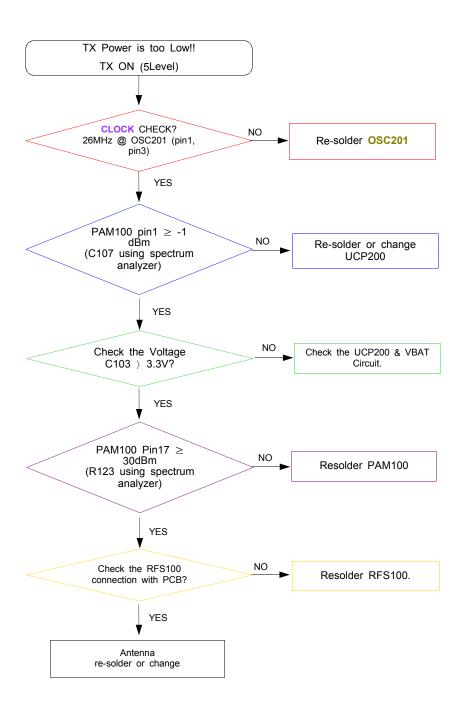

Level 3 Repair

## 8-1. Block Diagram



# 8-2. PCB Diagrams

## 8-2-1. Top



## 8-2-2. Bottom



# 8-3. Flow Chart of Troubleshooting

# Equipments



á Oscilloscope



á Digital Multimete



á Power Supply



á + driver, ESD Safe Tweezer



↑ 8960 & Spectrum Analyzer



á Soldering iron

#### 8-3-1. Power On







## 8-3-2. Initial





## 8-3-3. Charging Part





## 8-3-4. Sim Part







## 8-3-5. Charging Part





# 8-3-6. Microphone Part (Main MIC)









# 8-3-7. Speaker Part









## 8-3-7. Receiver Part





# RCV +/-





#### 8-3-8. BT





## 8-3-9. FM RADIO







## 8-3-10. LCD

LCD is still off after PWR ON







## 8-3-11. 2M CAM







#### 8-3-12. GSM850 Rx



#### 8-3-13. GSM900 Rx



#### 8-3-14. DCS Rx



## 8-3-15. PCS Rx







#### 8-3-16. GSM850/900 Tx



## 8-3-17. DCS/PCS Tx