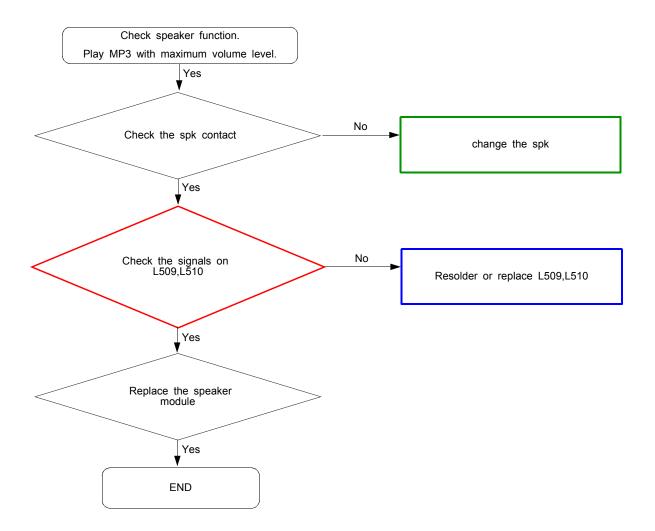

# 8. Level 3 Repair

## 8-1. Block Diagram



# 8-2. PCB Diagrams

## 8-2-1. Top



## 8-2-2. Bottom



# 8-3. Flow Chart of Troubleshooting

# Equipments



á Oscilloscope



á Digital Multimete



á Power Supply



á + driver, ESD Safe Tweezer



↑ 8960 & Spectrum Analyzer



á Soldering iron

#### 8-3-1. Power On







## 8-3-2. Initial





## 8-3-3. Charging Part





## 8-3-4. Sim Part







## 8-3-5. Charging Part





# 8-3-6. Microphone Part (Main MIC)









# 8-3-7. Speaker Part









## 8-3-7. Receiver Part





# RCV +/-





#### 8-3-8. BT





## 8-3-9. FM RADIO







## 8-3-10. LCD

LCD is still off after PWR ON







## 8-3-11. 2M CAM







#### 8-3-12. GSM850 Rx



#### 8-3-13. GSM900 Rx



#### 8-3-14. DCS Rx



## 8-3-15. PCS Rx







#### 8-3-16. GSM850/900 Tx



## 8-3-17. DCS/PCS Tx