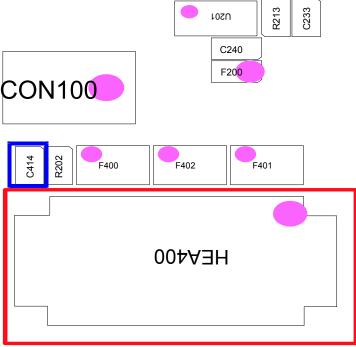

# 8. Level 3 Repair

## 8-1. Block Diagram



# 8-2. PCB Diagrams

## 8-2-1. Top



## 8-2-2. Bottom



# 8-3. Flow Chart of Troubleshooting

# Equipments



á Oscilloscope



á Digital Multimete



á Power Supply



á + driver, ESD Safe Tweezer



↑ 8960 & Spectrum Analyzer



á Soldering iron

#### 8-3-1. Power On







## 8-3-2. Initial





## 8-3-3. Charging Part





## 8-3-4. Sim Part







## 8-3-5. Charging Part





# 8-3-6. Microphone Part (Main MIC)









# 8-3-7. Speaker Part









## 8-3-7. Receiver Part





# RCV +/-





#### 8-3-8. BT





## 8-3-9. FM RADIO







## 8-3-10. LCD

LCD is still off after PWR ON







## 8-3-11. 2M CAM







#### 8-3-12. GSM850 Rx



#### 8-3-13. GSM900 Rx



#### 8-3-14. DCS Rx



## 8-3-15. PCS Rx







#### 8-3-16. GSM850/900 Tx



## 8-3-17. DCS/PCS Tx