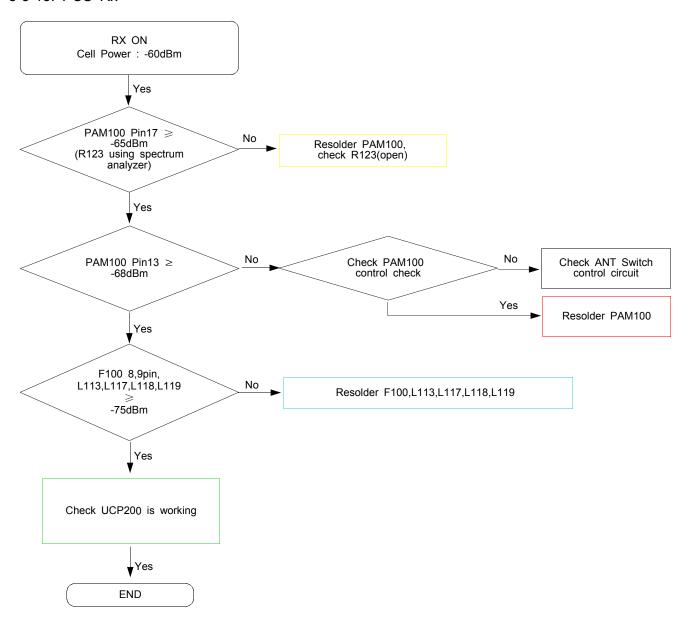

# 8. Level 3 Repair

## 8-1. Block Diagram



# 8-2. PCB Diagrams

## 8-2-1. Top



## 8-2-2. Bottom



# 8-3. Flow Chart of Troubleshooting

# Equipments



á Oscilloscope



á Digital Multimete



á Power Supply



á + driver, ESD Safe Tweezer



↑ 8960 & Spectrum Analyzer



á Soldering iron

#### 8-3-1. Power On







## 8-3-2. Initial





## 8-3-3. Charging Part





## 8-3-4. Sim Part







## 8-3-5. Charging Part





# 8-3-6. Microphone Part (Main MIC)









# 8-3-7. Speaker Part









## 8-3-7. Receiver Part





# RCV +/-





#### 8-3-8. BT





## 8-3-9. FM RADIO







## 8-3-10. LCD

LCD is still off after PWR ON







## 8-3-11. 2M CAM







#### 8-3-12. GSM850 Rx



#### 8-3-13. GSM900 Rx



#### 8-3-14. DCS Rx



## 8-3-15. PCS Rx







#### 8-3-16. GSM850/900 Tx



## 8-3-17. DCS/PCS Tx