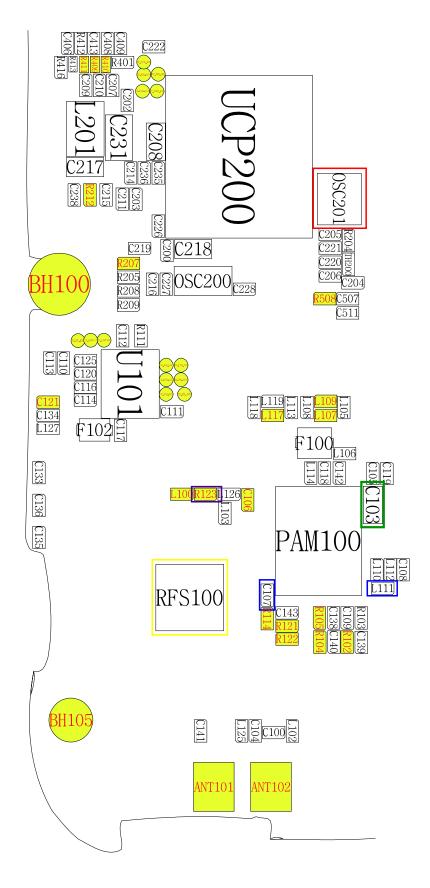

ock Diagram



# 8-2. PCB Diagrams

## 8-2-1. Top



## 8-2-2. Bottom



# 8-3. Flow Chart of Troubleshooting

# Equipments



á Oscilloscope



á Digital Multimete



á Power Supply



á + driver, ESD Safe Tweezer



↑ 8960 & Spectrum Analyzer



á Soldering iron

#### 8-3-1. Power On







## 8-3-2. Initial





## 8-3-3. Charging Part





## 8-3-4. Sim Part







## 8-3-5. Charging Part





# 8-3-6. Microphone Part (Main MIC)









# 8-3-7. Speaker Part









## 8-3-7. Receiver Part





# RCV +/-





#### 8-3-8. BT





## 8-3-9. FM RADIO







## 8-3-10. LCD

LCD is still off after PWR ON







## 8-3-11. 2M CAM







#### 8-3-12. GSM850 Rx



#### 8-3-13. GSM900 Rx



#### 8-3-14. DCS Rx



## 8-3-15. PCS Rx







#### 8-3-16. GSM850/900 Tx



## 8-3-17. DCS/PCS Tx