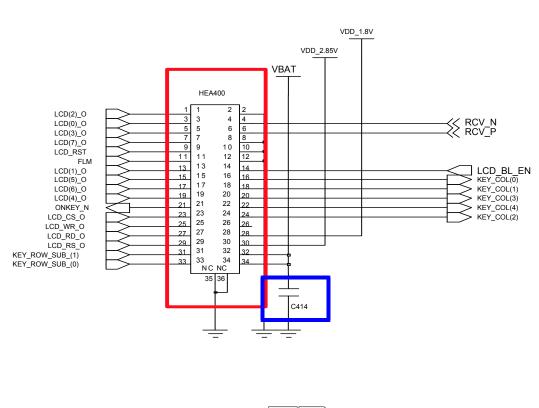

# 8. Level 3 Repair

## 8-1. Block Diagram



# 8-2. PCB Diagrams

## 8-2-1. Top



## 8-2-2. Bottom



# 8-3. Flow Chart of Troubleshooting

# Equipments



á Oscilloscope



á Digital Multimete



á Power Supply



á + driver, ESD Safe Tweezer



↑ 8960 & Spectrum Analyzer



á Soldering iron

#### 8-3-1. Power On







## 8-3-2. Initial





## 8-3-3. Charging Part





## 8-3-4. Sim Part







## 8-3-5. Charging Part





# 8-3-6. Microphone Part (Main MIC)









# 8-3-7. Speaker Part









## 8-3-7. Receiver Part





# RCV +/-





#### 8-3-8. BT





## 8-3-9. FM RADIO







## 8-3-10. LCD

LCD is still off after PWR ON







## 8-3-11. 2M CAM







#### 8-3-12. GSM850 Rx



#### 8-3-13. GSM900 Rx



#### 8-3-14. DCS Rx



## 8-3-15. PCS Rx







#### 8-3-16. GSM850/900 Tx



## 8-3-17. DCS/PCS Tx