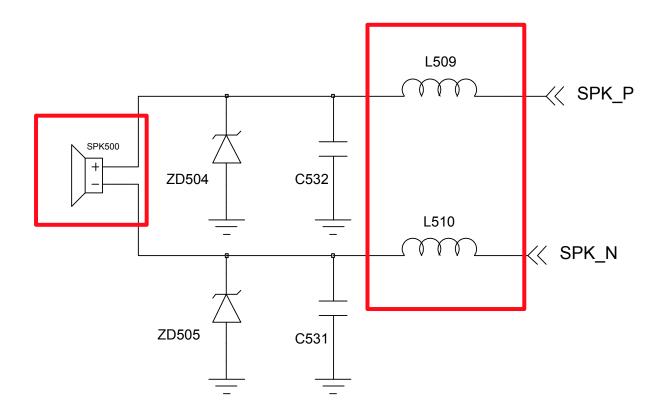

# 8. Level 3 Repair

## 8-1. Block Diagram



# 8-2. PCB Diagrams

## 8-2-1. Top



## 8-2-2. Bottom



# 8-3. Flow Chart of Troubleshooting

# Equipments



á Oscilloscope



á Digital Multimete



á Power Supply



á + driver, ESD Safe Tweezer



↑ 8960 & Spectrum Analyzer



á Soldering iron

#### 8-3-1. Power On







## 8-3-2. Initial





## 8-3-3. Charging Part





## 8-3-4. Sim Part







## 8-3-5. Charging Part





# 8-3-6. Microphone Part (Main MIC)









# 8-3-7. Speaker Part









## 8-3-7. Receiver Part





# RCV +/-





#### 8-3-8. BT





## 8-3-9. FM RADIO







## 8-3-10. LCD

LCD is still off after PWR ON







## 8-3-11. 2M CAM







#### 8-3-12. GSM850 Rx



#### 8-3-13. GSM900 Rx



#### 8-3-14. DCS Rx



## 8-3-15. PCS Rx







#### 8-3-16. GSM850/900 Tx



## 8-3-17. DCS/PCS Tx