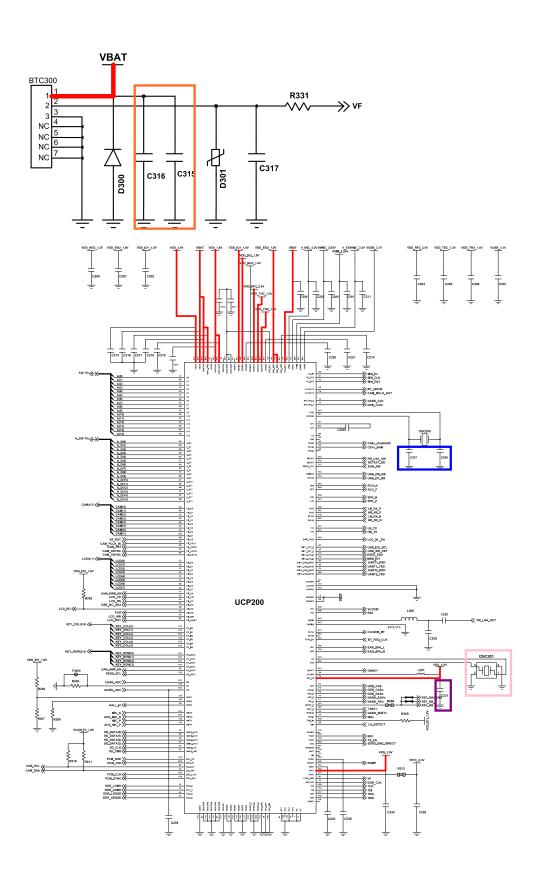

# 8. Level 3 Repair

## 8-1. Block Diagram



# 8-2. PCB Diagrams

## 8-2-1. Top



## 8-2-2. Bottom



# 8-3. Flow Chart of Troubleshooting

# Equipments



á Oscilloscope



á Digital Multimete



á Power Supply



á + driver, ESD Safe Tweezer



↑ 8960 & Spectrum Analyzer



á Soldering iron

#### 8-3-1. Power On







## 8-3-2. Initial





## 8-3-3. Charging Part





## 8-3-4. Sim Part







## 8-3-5. Charging Part





# 8-3-6. Microphone Part (Main MIC)









# 8-3-7. Speaker Part









## 8-3-7. Receiver Part





# RCV +/-





#### 8-3-8. BT





## 8-3-9. FM RADIO







## 8-3-10. LCD

LCD is still off after PWR ON







## 8-3-11. 2M CAM







#### 8-3-12. GSM850 Rx



#### 8-3-13. GSM900 Rx



#### 8-3-14. DCS Rx



## 8-3-15. PCS Rx







#### 8-3-16. GSM850/900 Tx



## 8-3-17. DCS/PCS Tx