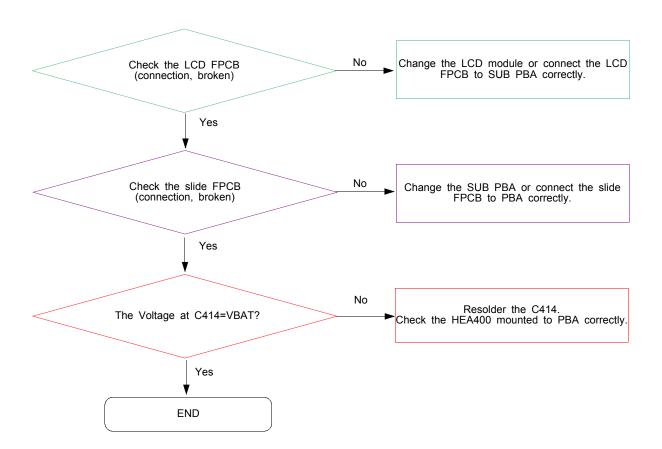

# 8. Level 3 Repair

## 8-1. Block Diagram



# 8-2. PCB Diagrams

## 8-2-1. Top



## 8-2-2. Bottom



# 8-3. Flow Chart of Troubleshooting

# Equipments



á Oscilloscope



á Digital Multimete



á Power Supply



á + driver, ESD Safe Tweezer



↑ 8960 & Spectrum Analyzer



á Soldering iron

#### 8-3-1. Power On







## 8-3-2. Initial





## 8-3-3. Charging Part





## 8-3-4. Sim Part







## 8-3-5. Charging Part





# 8-3-6. Microphone Part (Main MIC)









# 8-3-7. Speaker Part









## 8-3-7. Receiver Part





# RCV +/-





#### 8-3-8. BT





## 8-3-9. FM RADIO







## 8-3-10. LCD

LCD is still off after PWR ON







## 8-3-11. 2M CAM







#### 8-3-12. GSM850 Rx



#### 8-3-13. GSM900 Rx



#### 8-3-14. DCS Rx



## 8-3-15. PCS Rx







#### 8-3-16. GSM850/900 Tx



## 8-3-17. DCS/PCS Tx