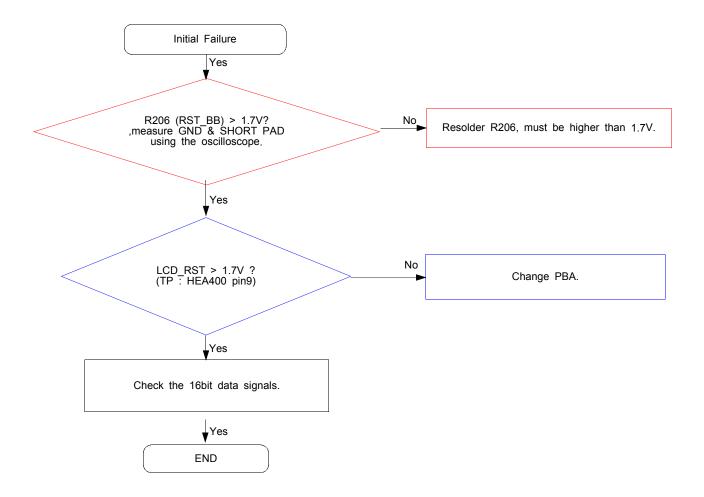

# 8. Level 3 Repair

## 8-1. Block Diagram



# 8-2. PCB Diagrams

## 8-2-1. Top



## 8-2-2. Bottom



# 8-3. Flow Chart of Troubleshooting

# Equipments



á Oscilloscope



á Digital Multimete



á Power Supply



á + driver, ESD Safe Tweezer



↑ 8960 & Spectrum Analyzer



á Soldering iron

#### 8-3-1. Power On







## 8-3-2. Initial





## 8-3-3. Charging Part





## 8-3-4. Sim Part







## 8-3-5. Charging Part





# 8-3-6. Microphone Part (Main MIC)









# 8-3-7. Speaker Part









## 8-3-7. Receiver Part





# RCV +/-





#### 8-3-8. BT





## 8-3-9. FM RADIO







## 8-3-10. LCD

LCD is still off after PWR ON







## 8-3-11. 2M CAM







#### 8-3-12. GSM850 Rx



#### 8-3-13. GSM900 Rx



#### 8-3-14. DCS Rx



## 8-3-15. PCS Rx







#### 8-3-16. GSM850/900 Tx



## 8-3-17. DCS/PCS Tx