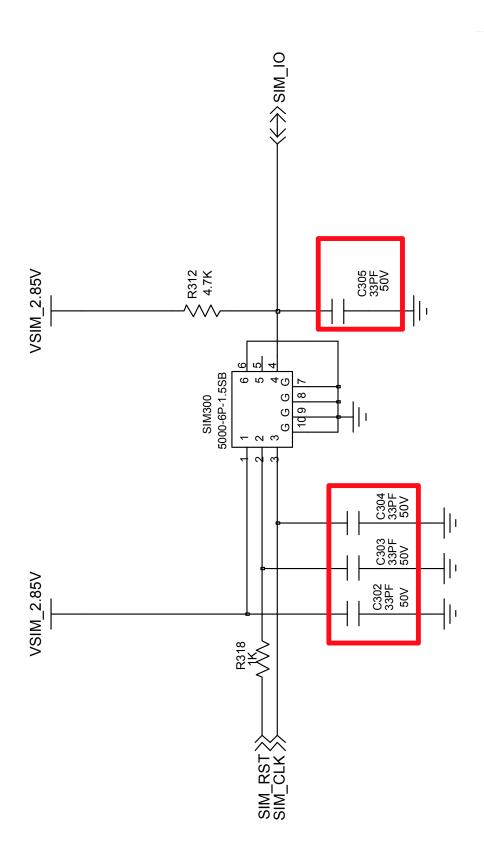

# 8. Level 3 Repair

## 8-1. Block Diagram



# 8-2. PCB Diagrams

## 8-2-1. Top



## 8-2-2. Bottom



# 8-3. Flow Chart of Troubleshooting

# Equipments



á Oscilloscope



á Digital Multimete



á Power Supply



á + driver, ESD Safe Tweezer



↑ 8960 & Spectrum Analyzer



á Soldering iron

#### 8-3-1. Power On







## 8-3-2. Initial





## 8-3-3. Charging Part





## 8-3-4. Sim Part







## 8-3-5. Charging Part





# 8-3-6. Microphone Part (Main MIC)









# 8-3-7. Speaker Part









## 8-3-7. Receiver Part





# RCV +/-





#### 8-3-8. BT





## 8-3-9. FM RADIO







## 8-3-10. LCD

LCD is still off after PWR ON







## 8-3-11. 2M CAM







#### 8-3-12. GSM850 Rx



#### 8-3-13. GSM900 Rx



#### 8-3-14. DCS Rx



## 8-3-15. PCS Rx







#### 8-3-16. GSM850/900 Tx



## 8-3-17. DCS/PCS Tx