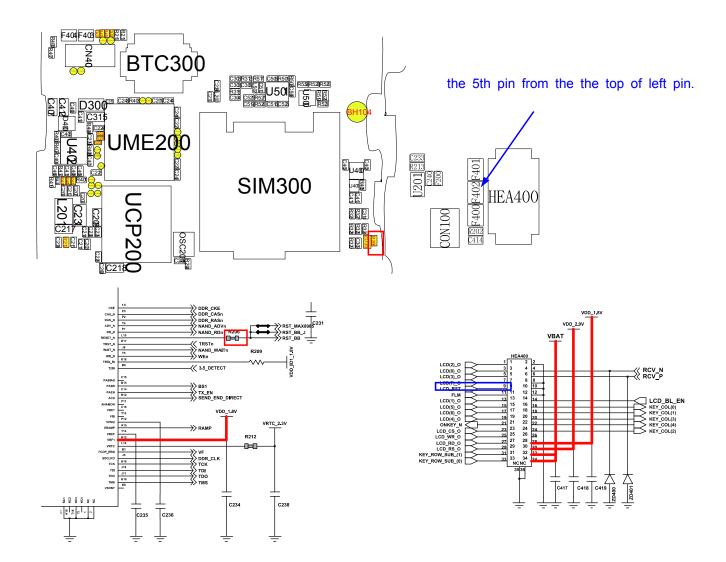

# 8. Level 3 Repair

## 8-1. Block Diagram



# 8-2. PCB Diagrams

## 8-2-1. Top



## 8-2-2. Bottom



# 8-3. Flow Chart of Troubleshooting

# Equipments



á Oscilloscope



á Digital Multimete



á Power Supply



á + driver, ESD Safe Tweezer



↑ 8960 & Spectrum Analyzer



á Soldering iron

#### 8-3-1. Power On







## 8-3-2. Initial





## 8-3-3. Charging Part





## 8-3-4. Sim Part







## 8-3-5. Charging Part





# 8-3-6. Microphone Part (Main MIC)









# 8-3-7. Speaker Part









## 8-3-7. Receiver Part





# RCV +/-





#### 8-3-8. BT





## 8-3-9. FM RADIO







## 8-3-10. LCD

LCD is still off after PWR ON







## 8-3-11. 2M CAM







#### 8-3-12. GSM850 Rx



#### 8-3-13. GSM900 Rx



#### 8-3-14. DCS Rx



## 8-3-15. PCS Rx







#### 8-3-16. GSM850/900 Tx



## 8-3-17. DCS/PCS Tx