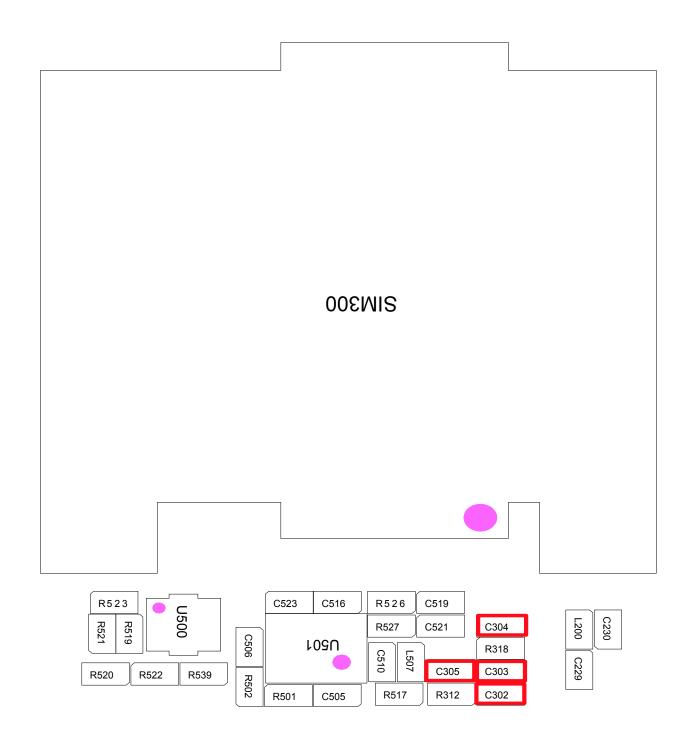

# 8. Level 3 Repair

## 8-1. Block Diagram



# 8-2. PCB Diagrams

## 8-2-1. Top



## 8-2-2. Bottom



# 8-3. Flow Chart of Troubleshooting

# Equipments



á Oscilloscope



á Digital Multimete



á Power Supply



á + driver, ESD Safe Tweezer



↑ 8960 & Spectrum Analyzer



á Soldering iron

#### 8-3-1. Power On







## 8-3-2. Initial





## 8-3-3. Charging Part





## 8-3-4. Sim Part







## 8-3-5. Charging Part





# 8-3-6. Microphone Part (Main MIC)









# 8-3-7. Speaker Part









## 8-3-7. Receiver Part





# RCV +/-





#### 8-3-8. BT





## 8-3-9. FM RADIO







## 8-3-10. LCD

LCD is still off after PWR ON







## 8-3-11. 2M CAM







#### 8-3-12. GSM850 Rx



#### 8-3-13. GSM900 Rx



#### 8-3-14. DCS Rx



## 8-3-15. PCS Rx







#### 8-3-16. GSM850/900 Tx



## 8-3-17. DCS/PCS Tx