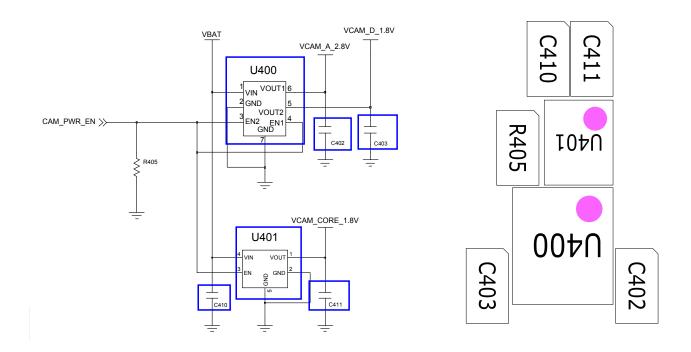

# 8. Level 3 Repair

## 8-1. Block Diagram



# 8-2. PCB Diagrams

## 8-2-1. Top



## 8-2-2. Bottom



# 8-3. Flow Chart of Troubleshooting

# Equipments



á Oscilloscope



á Digital Multimete



á Power Supply



á + driver, ESD Safe Tweezer



↑ 8960 & Spectrum Analyzer



á Soldering iron

#### 8-3-1. Power On







## 8-3-2. Initial





## 8-3-3. Charging Part





## 8-3-4. Sim Part







## 8-3-5. Charging Part





# 8-3-6. Microphone Part (Main MIC)









# 8-3-7. Speaker Part









## 8-3-7. Receiver Part





# RCV +/-





#### 8-3-8. BT





## 8-3-9. FM RADIO







## 8-3-10. LCD

LCD is still off after PWR ON







## 8-3-11. 2M CAM







#### 8-3-12. GSM850 Rx



#### 8-3-13. GSM900 Rx



#### 8-3-14. DCS Rx



## 8-3-15. PCS Rx







#### 8-3-16. GSM850/900 Tx



## 8-3-17. DCS/PCS Tx