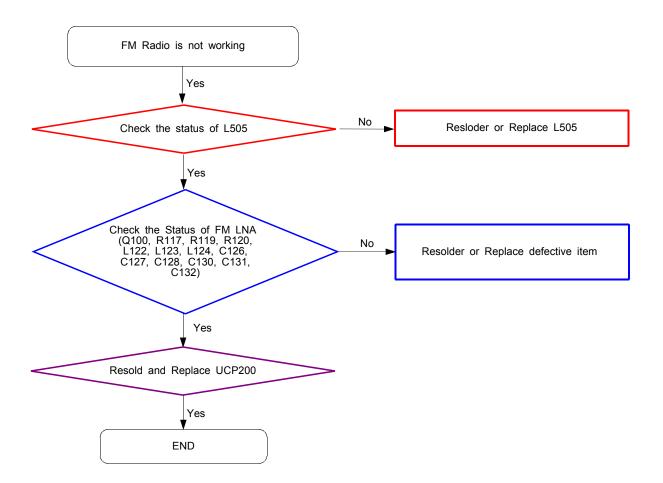

# 8. Level 3 Repair

## 8-1. Block Diagram



# 8-2. PCB Diagrams

## 8-2-1. Top



## 8-2-2. Bottom



# 8-3. Flow Chart of Troubleshooting

# Equipments



á Oscilloscope



á Digital Multimete



á Power Supply



á + driver, ESD Safe Tweezer



↑ 8960 & Spectrum Analyzer



á Soldering iron

#### 8-3-1. Power On







## 8-3-2. Initial





## 8-3-3. Charging Part





## 8-3-4. Sim Part







## 8-3-5. Charging Part





# 8-3-6. Microphone Part (Main MIC)









# 8-3-7. Speaker Part









## 8-3-7. Receiver Part





# RCV +/-





#### 8-3-8. BT





## 8-3-9. FM RADIO







## 8-3-10. LCD

LCD is still off after PWR ON







## 8-3-11. 2M CAM







#### 8-3-12. GSM850 Rx



#### 8-3-13. GSM900 Rx



#### 8-3-14. DCS Rx



## 8-3-15. PCS Rx







#### 8-3-16. GSM850/900 Tx



## 8-3-17. DCS/PCS Tx