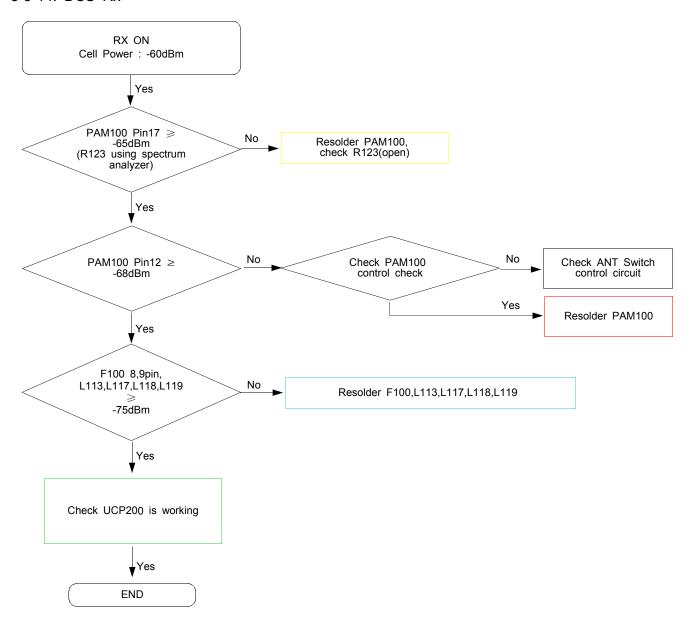

# 8. Level 3 Repair

## 8-1. Block Diagram



# 8-2. PCB Diagrams

## 8-2-1. Top



## 8-2-2. Bottom



# 8-3. Flow Chart of Troubleshooting

# Equipments



á Oscilloscope



á Digital Multimete



á Power Supply



á + driver, ESD Safe Tweezer



↑ 8960 & Spectrum Analyzer



á Soldering iron

#### 8-3-1. Power On







## 8-3-2. Initial





## 8-3-3. Charging Part





## 8-3-4. Sim Part







## 8-3-5. Charging Part





# 8-3-6. Microphone Part (Main MIC)









# 8-3-7. Speaker Part









## 8-3-7. Receiver Part





# RCV +/-





#### 8-3-8. BT





## 8-3-9. FM RADIO







## 8-3-10. LCD

LCD is still off after PWR ON







## 8-3-11. 2M CAM







#### 8-3-12. GSM850 Rx



#### 8-3-13. GSM900 Rx



#### 8-3-14. DCS Rx



## 8-3-15. PCS Rx







#### 8-3-16. GSM850/900 Tx



## 8-3-17. DCS/PCS Tx