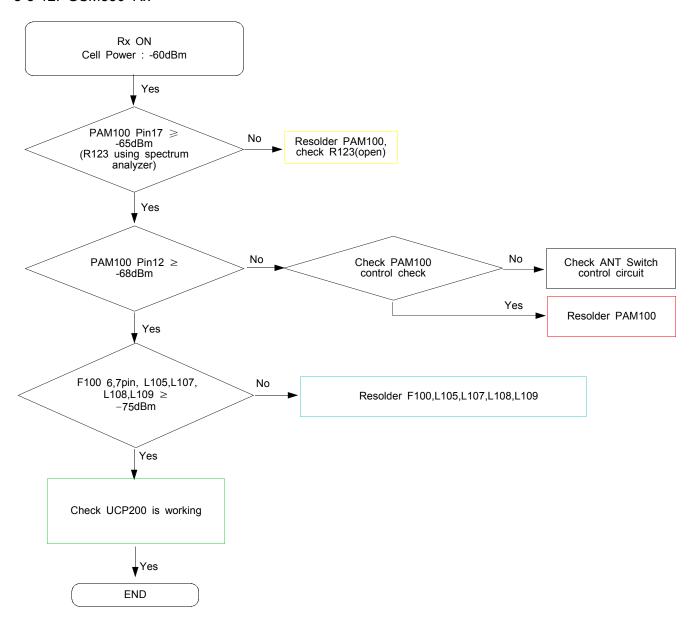

# 8. Level 3 Repair

## 8-1. Block Diagram



# 8-2. PCB Diagrams

## 8-2-1. Top



## 8-2-2. Bottom



# 8-3. Flow Chart of Troubleshooting

# Equipments



á Oscilloscope



á Digital Multimete



á Power Supply



á + driver, ESD Safe Tweezer



↑ 8960 & Spectrum Analyzer



á Soldering iron

#### 8-3-1. Power On







## 8-3-2. Initial





## 8-3-3. Charging Part





## 8-3-4. Sim Part







## 8-3-5. Charging Part





# 8-3-6. Microphone Part (Main MIC)









# 8-3-7. Speaker Part









## 8-3-7. Receiver Part





# RCV +/-





#### 8-3-8. BT





## 8-3-9. FM RADIO







## 8-3-10. LCD

LCD is still off after PWR ON







## 8-3-11. 2M CAM







#### 8-3-12. GSM850 Rx



#### 8-3-13. GSM900 Rx



#### 8-3-14. DCS Rx



## 8-3-15. PCS Rx







#### 8-3-16. GSM850/900 Tx



## 8-3-17. DCS/PCS Tx