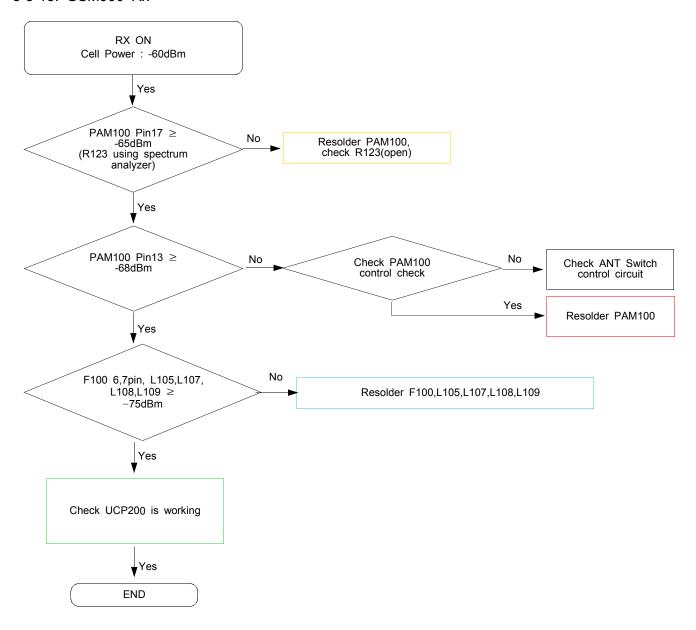

# 8. Level 3 Repair

## 8-1. Block Diagram



# 8-2. PCB Diagrams

## 8-2-1. Top



## 8-2-2. Bottom



# 8-3. Flow Chart of Troubleshooting

# Equipments



á Oscilloscope



á Digital Multimete



á Power Supply



á + driver, ESD Safe Tweezer



↑ 8960 & Spectrum Analyzer



á Soldering iron

#### 8-3-1. Power On







## 8-3-2. Initial





## 8-3-3. Charging Part





## 8-3-4. Sim Part







## 8-3-5. Charging Part





# 8-3-6. Microphone Part (Main MIC)









# 8-3-7. Speaker Part









## 8-3-7. Receiver Part





# RCV +/-





#### 8-3-8. BT





## 8-3-9. FM RADIO







## 8-3-10. LCD

LCD is still off after PWR ON







## 8-3-11. 2M CAM







#### 8-3-12. GSM850 Rx



#### 8-3-13. GSM900 Rx



#### 8-3-14. DCS Rx



## 8-3-15. PCS Rx







#### 8-3-16. GSM850/900 Tx



## 8-3-17. DCS/PCS Tx