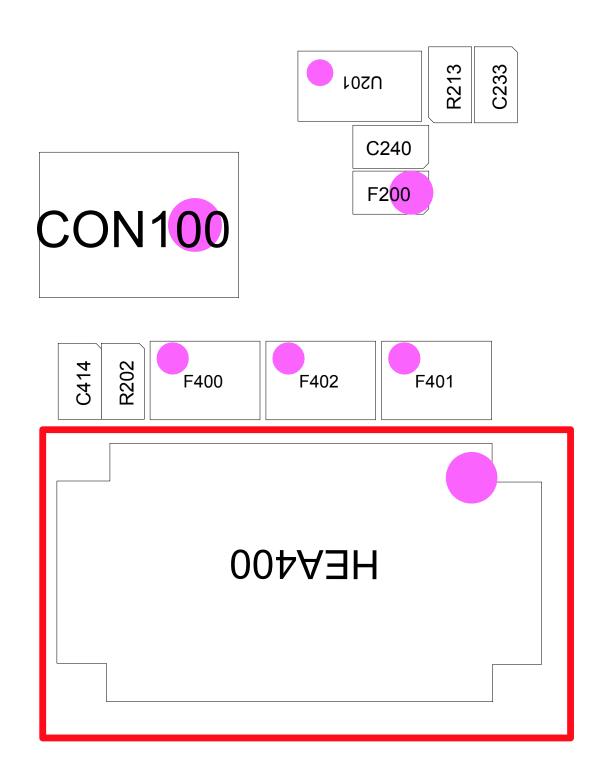

# 8. Level 3 Repair

## 8-1. Block Diagram



# 8-2. PCB Diagrams

## 8-2-1. Top



## 8-2-2. Bottom



# 8-3. Flow Chart of Troubleshooting

# Equipments



á Oscilloscope



á Digital Multimete



á Power Supply



á + driver, ESD Safe Tweezer



↑ 8960 & Spectrum Analyzer



á Soldering iron

#### 8-3-1. Power On







## 8-3-2. Initial





## 8-3-3. Charging Part





## 8-3-4. Sim Part







## 8-3-5. Charging Part





# 8-3-6. Microphone Part (Main MIC)









# 8-3-7. Speaker Part









## 8-3-7. Receiver Part





# RCV +/-





#### 8-3-8. BT





## 8-3-9. FM RADIO







## 8-3-10. LCD

LCD is still off after PWR ON







## 8-3-11. 2M CAM







#### 8-3-12. GSM850 Rx



#### 8-3-13. GSM900 Rx



#### 8-3-14. DCS Rx



## 8-3-15. PCS Rx







#### 8-3-16. GSM850/900 Tx



## 8-3-17. DCS/PCS Tx