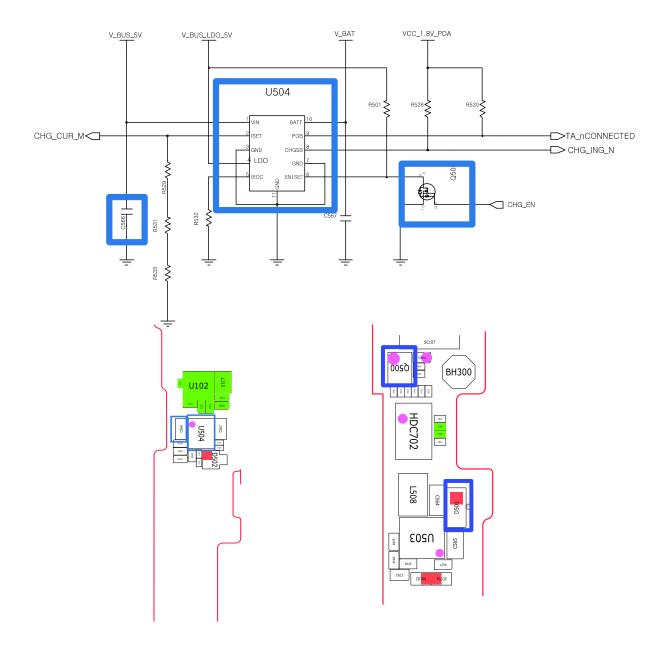

# 8. Level 3 Repair

## 8-1. Block Diagram



# 8-2. PCB Diagrams

## 8-2-1. Top



## 8-2-2. Bottom



# 8-3. Flow Chart of Troubleshooting

# Equipments



á Oscilloscope



á Digital Multimete



á Power Supply



á + driver, ESD Safe Tweezer



↑ 8960 & Spectrum Analyzer



á Soldering iron

#### 8-3-1. Power On







## 8-3-2. Initial





## 8-3-3. Charging Part





## 8-3-4. Sim Part







## 8-3-5. Charging Part





# 8-3-6. Microphone Part (Main MIC)









# 8-3-7. Speaker Part









## 8-3-7. Receiver Part





# RCV +/-





#### 8-3-8. BT





## 8-3-9. FM RADIO







## 8-3-10. LCD

LCD is still off after PWR ON







## 8-3-11. 2M CAM







#### 8-3-12. GSM850 Rx



#### 8-3-13. GSM900 Rx



#### 8-3-14. DCS Rx



## 8-3-15. PCS Rx







#### 8-3-16. GSM850/900 Tx



## 8-3-17. DCS/PCS Tx