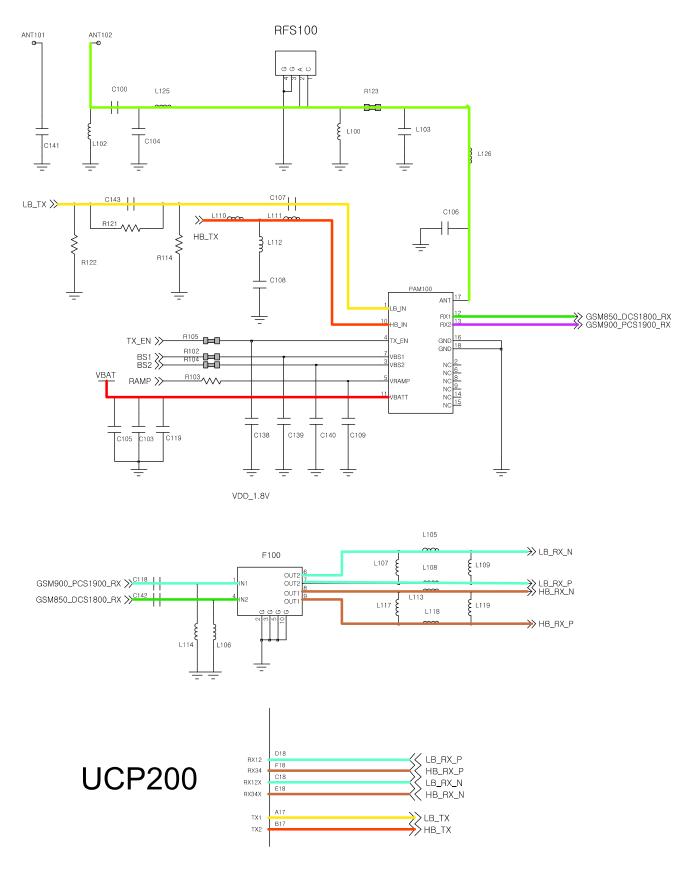

# 8. Level 3 Repair

## 8-1. Block Diagram



# 8-2. PCB Diagrams

## 8-2-1. Top



## 8-2-2. Bottom



# 8-3. Flow Chart of Troubleshooting

# Equipments



á Oscilloscope



á Digital Multimete



á Power Supply



á + driver, ESD Safe Tweezer



↑ 8960 & Spectrum Analyzer



á Soldering iron

#### 8-3-1. Power On







## 8-3-2. Initial





## 8-3-3. Charging Part





## 8-3-4. Sim Part







## 8-3-5. Charging Part





# 8-3-6. Microphone Part (Main MIC)









# 8-3-7. Speaker Part









## 8-3-7. Receiver Part





# RCV +/-





#### 8-3-8. BT





## 8-3-9. FM RADIO







## 8-3-10. LCD

LCD is still off after PWR ON







## 8-3-11. 2M CAM







#### 8-3-12. GSM850 Rx



#### 8-3-13. GSM900 Rx



#### 8-3-14. DCS Rx



## 8-3-15. PCS Rx







#### 8-3-16. GSM850/900 Tx



## 8-3-17. DCS/PCS Tx