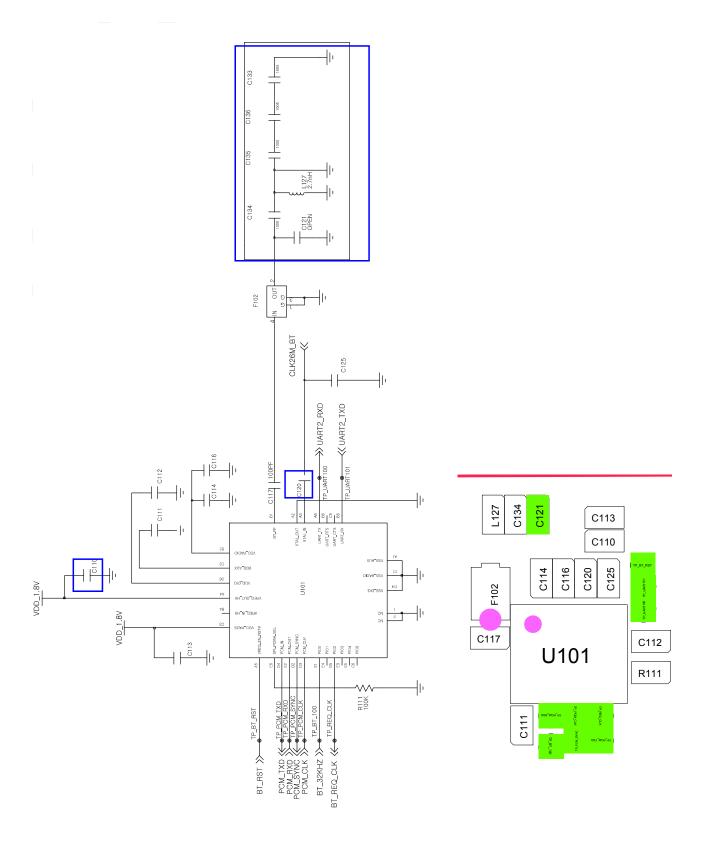

# 8. Level 3 Repair

## 8-1. Block Diagram



# 8-2. PCB Diagrams

## 8-2-1. Top



## 8-2-2. Bottom



# 8-3. Flow Chart of Troubleshooting

# Equipments



á Oscilloscope



á Digital Multimete



á Power Supply



á + driver, ESD Safe Tweezer



↑ 8960 & Spectrum Analyzer



á Soldering iron

#### 8-3-1. Power On







## 8-3-2. Initial





## 8-3-3. Charging Part





## 8-3-4. Sim Part







## 8-3-5. Charging Part





# 8-3-6. Microphone Part (Main MIC)









# 8-3-7. Speaker Part









## 8-3-7. Receiver Part





# RCV +/-





#### 8-3-8. BT





## 8-3-9. FM RADIO







## 8-3-10. LCD

LCD is still off after PWR ON







## 8-3-11. 2M CAM







#### 8-3-12. GSM850 Rx



#### 8-3-13. GSM900 Rx



#### 8-3-14. DCS Rx



## 8-3-15. PCS Rx







#### 8-3-16. GSM850/900 Tx



## 8-3-17. DCS/PCS Tx