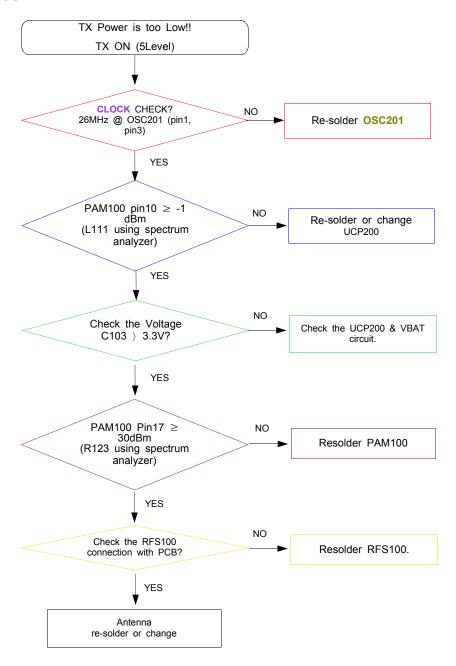

Block Diagram



# 8-2. PCB Diagrams

## 8-2-1. Top



## 8-2-2. Bottom



# 8-3. Flow Chart of Troubleshooting

# Equipments



á Oscilloscope



á Digital Multimete



á Power Supply



á + driver, ESD Safe Tweezer



↑ 8960 & Spectrum Analyzer



á Soldering iron

#### 8-3-1. Power On







## 8-3-2. Initial





## 8-3-3. Charging Part





## 8-3-4. Sim Part







## 8-3-5. Charging Part





# 8-3-6. Microphone Part (Main MIC)









# 8-3-7. Speaker Part









## 8-3-7. Receiver Part





# RCV +/-





#### 8-3-8. BT





## 8-3-9. FM RADIO







## 8-3-10. LCD

LCD is still off after PWR ON







## 8-3-11. 2M CAM







#### 8-3-12. GSM850 Rx



#### 8-3-13. GSM900 Rx



#### 8-3-14. DCS Rx



## 8-3-15. PCS Rx







#### 8-3-16. GSM850/900 Tx



## 8-3-17. DCS/PCS Tx