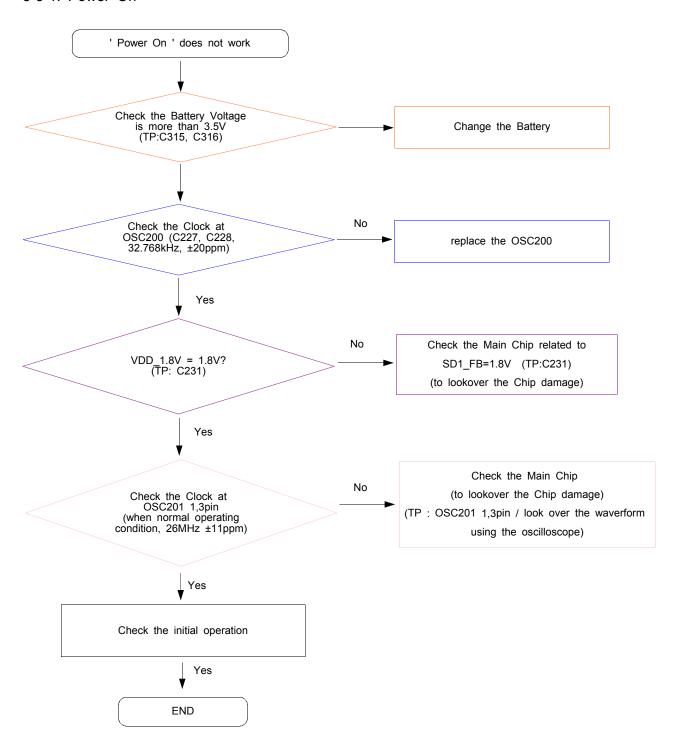

# 8. Level 3 Repair

## 8-1. Block Diagram



# 8-2. PCB Diagrams

## 8-2-1. Top



## 8-2-2. Bottom



# 8-3. Flow Chart of Troubleshooting

# Equipments



á Oscilloscope



á Digital Multimete



á Power Supply



á + driver, ESD Safe Tweezer



↑ 8960 & Spectrum Analyzer



á Soldering iron

#### 8-3-1. Power On







## 8-3-2. Initial





## 8-3-3. Charging Part





## 8-3-4. Sim Part







## 8-3-5. Charging Part





# 8-3-6. Microphone Part (Main MIC)









# 8-3-7. Speaker Part









## 8-3-7. Receiver Part





# RCV +/-





#### 8-3-8. BT





## 8-3-9. FM RADIO







## 8-3-10. LCD

LCD is still off after PWR ON







## 8-3-11. 2M CAM







#### 8-3-12. GSM850 Rx



#### 8-3-13. GSM900 Rx



#### 8-3-14. DCS Rx



## 8-3-15. PCS Rx







#### 8-3-16. GSM850/900 Tx



## 8-3-17. DCS/PCS Tx