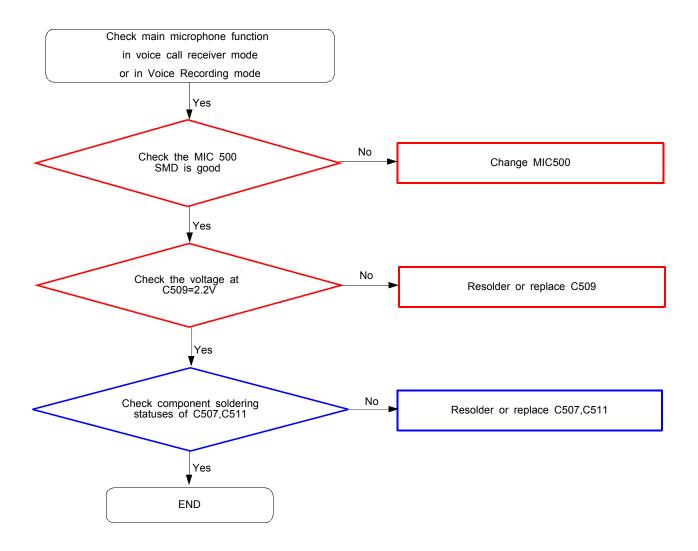

# 8. Level 3 Repair

## 8-1. Block Diagram



# 8-2. PCB Diagrams

## 8-2-1. Top



## 8-2-2. Bottom



# 8-3. Flow Chart of Troubleshooting

# Equipments



á Oscilloscope



á Digital Multimete



á Power Supply



á + driver, ESD Safe Tweezer



↑ 8960 & Spectrum Analyzer



á Soldering iron

#### 8-3-1. Power On







## 8-3-2. Initial





## 8-3-3. Charging Part





## 8-3-4. Sim Part







## 8-3-5. Charging Part





# 8-3-6. Microphone Part (Main MIC)









# 8-3-7. Speaker Part









## 8-3-7. Receiver Part





# RCV +/-





#### 8-3-8. BT





## 8-3-9. FM RADIO







## 8-3-10. LCD

LCD is still off after PWR ON







## 8-3-11. 2M CAM







#### 8-3-12. GSM850 Rx



#### 8-3-13. GSM900 Rx



#### 8-3-14. DCS Rx



## 8-3-15. PCS Rx







#### 8-3-16. GSM850/900 Tx



## 8-3-17. DCS/PCS Tx